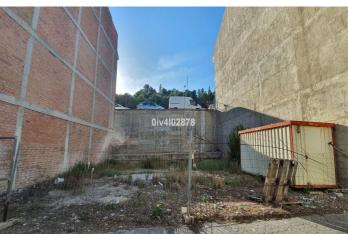

## Residential Plot for sale in Benalmadena Pueblo, Benalmádena

270,000 €

Reference: R3933274 Plot Size: 216m<sup>2</sup>

## Costa del Sol, Benalmadena Pueblo

Urban plot of 216m2 (composed of 2 neighbouring plots of 108m2 each) located in Benalmadena Pueblo, great location, close to shops restaurants and everything the charming Pueblo has to offer. Large building allowance for apartments or townhouses given that the plot spans 2 streets at 2 different heights. Allowance of 1,1587m2/m2=250,28m2 living build area plus garage of aprox 100m2 (located on lower street level i.e ground floor on lower street or -2 on higher street) ,basement (1st floor of lower street level or -1 of higher street) of aprox 100m2, and for build area for attic level (located 3rd floor from upper street or 4th floor from lower street) . C1 Classification=Casco. Total build area is in excess of 650m2 subject to planning permission.