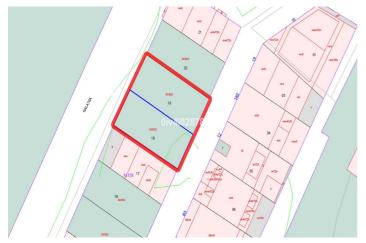

## Residential Plot for sale in Benalmadena Pueblo, Benalmádena

270,000 €

Reference: R3933274 Plot Size: 216m<sup>2</sup>

## Costa del Sol, Benalmadena Pueblo

Urban plot of 216m2 (composed of 2 neighbouring plots of 108m2 each) located in Benalmadena Pueblo, great location, close to shops restaurants and everything the charming Pueblo has to offer. Large building allowance for apartments or townhouses given that the plot spans 2 streets at 2 different heights. Allowance of 1,1587m2/m2=250,28m2 living build area plus garage of aprox 100m2 (located on lower street level i.e ground floor on lower street or -2 on higher street) ,basement (1st floor of lower street level or -1 of higher street) of aprox 100m2, and for build area for attic level (located 3rd floor from upper street or 4th floor from lower street) . C1 Classification=Casco. Total build area is in excess of 650m2 subject to planning permission.