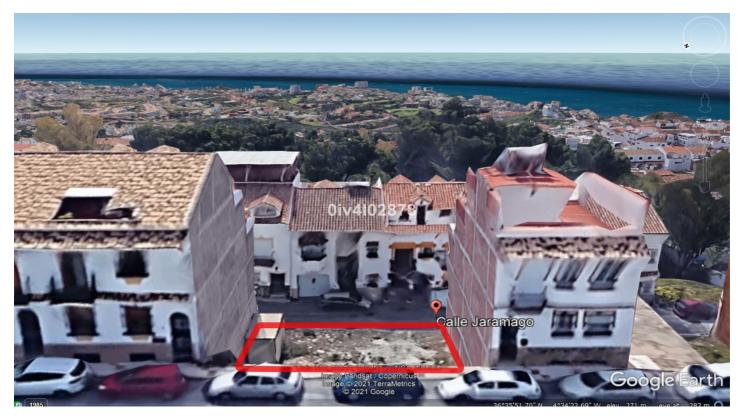

## Residential Plot for sale in Benalmadena Pueblo, Benalmádena

270,000 €

Reference: R3933274 Plot Size: 216m<sup>2</sup>

## Costa del Sol, Benalmadena Pueblo

Urban plot of 216m2 (composed of 2 neighbouring plots of 108m2 each) located in Benalmadena Pueblo, great location, close to shops restaurants and everything the charming Pueblo has to offer. Large building allowance for apartments or townhouses given that the plot spans 2 streets at 2 different heights. Allowance of 1,1587m2/m2=250,28m2 living build area plus garage of aprox 100m2 (located on lower street level i.e ground floor on lower street or -2 on higher street) ,basement (1st floor of lower street level or -1 of higher street) of aprox 100m2, and for build area for attic level (located 3rd floor from upper street or 4th floor from lower street) . C1 Classification=Casco. Total build area is in excess of 650m2 subject to planning permission.