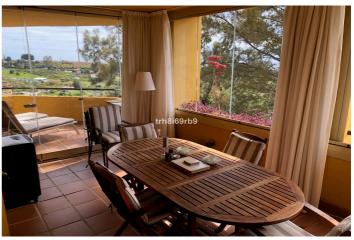

## PANORAMIC VIEWS!

A lovely, spacious 3 bed, 2 bath apartment located in a well established community in Selwo, with covered parking and storeroom included in the sale.

The property consists of a spacious kitchen with separate utility room, a large lounge/dining area which leads out to a spacious terrace which is enclosed with glass curtains, from which there are panoramic views of the sea, Gibraltar, North Africa and La Concha. The 2 guest bedrooms share access to a family bathroom and the master bedroom has an en-suite bathroom and access to an open terrace, which is an extension of the main terrace. The property has an allocated parking space under a covered car port and a separate storeroom of 6m2.

The views must be seen to be fully appreciated.

Middle Floor Apartment, Selwo, Costa del Sol. 3 Bedrooms, 2 Bathrooms, Built 121 m², Terrace 32 m².

Setting: Urbanisation.
Orientation: South.
Condition: Good.
Pool: Communal.