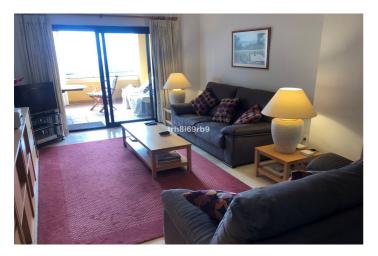

## PANORAMIC VIEWS!

A lovely, spacious 3 bed, 2 bath apartment located in a well established community in Selwo, with covered parking and storeroom included in the sale.

The property consists of a spacious kitchen with separate utility room, a large lounge/dining area which leads out to a spacious terrace which is enclosed with glass curtains, from which there are panoramic views of the sea, Gibraltar, North Africa and La Concha. The 2 guest bedrooms share access to a family bathroom and the master bedroom has an en-suite bathroom and access to an open terrace, which is an extension of the main terrace. The property has an allocated parking space under a covered car port and a separate storeroom of 6m2.