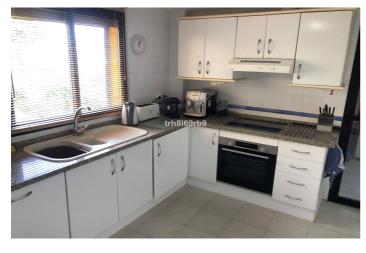

## PANORAMIC VIEWS!

A lovely, spacious 3 bed, 2 bath apartment located in a well established community in Selwo, with covered parking and storeroom included in the sale.

The property consists of a spacious kitchen with separate utility room, a large lounge/dining area which leads out to a spacious terrace which is enclosed with glass curtains, from which there are panoramic views of the sea, Gibraltar, North Africa and La Concha. The 2 guest bedrooms share access to a family bathroom and the master bedroom has an en-suite bathroom and access to an open terrace, which is an extension of the main terrace. The property has an allocated parking space under a covered car port and a separate storeroom of 6m2.