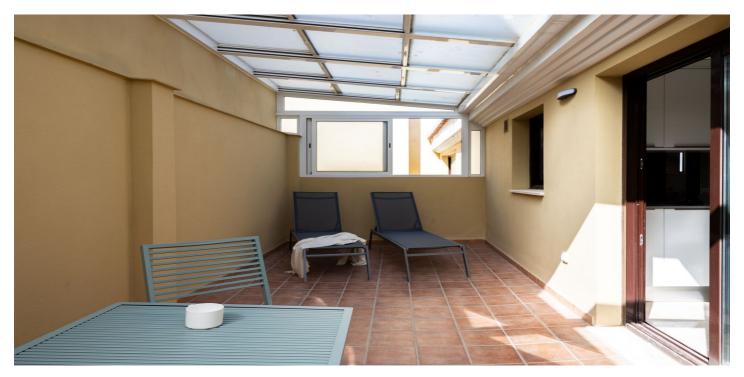

## Costa del Sol, Málaga

Welcome to a cozy and functional studio apartment with tourist license located in the heart of Malaga's historic center. This penthouse studio offers an efficient layout that suits the lifestyle of a modern, on-the-go individual. With 38m² of interior space, this studio makes the most of its design, providing a comfortable living area that seamlessly combines the living, sleeping, and dining spaces. The sloping ceiling and Velux windows create a unique atmosphere, letting in natural light and adding a touch of character. Step out onto the 17m² glass-covered terrace, a versatile space that can be your personal sun-soaked spot or an adaptable area for work or relaxation. Whether you're catching some rays or need an extra nook for studying or even a home office setup, this space can cater to your needs. The apartment features a neat white kitchen that's designed to be functional yet unobtrusive. A spacious bathroom completes the package, offering all the essentials you need for daily living. Storage has been smartly integrated, helping you keep your space organized and clutter-free. The added benefit of a tourist license adds potential for generating extra income if you decide to rent it out when you're not using it. Situated in Malaga's historic center, this studio offers convenient access to the city's cultural scene, dining options, and entertainment. Whether you're a tech professional seeking a practical weekday crash pad, a student in need of a comfortable study space, or someone who simply wants a weekend escape in a lively city, this studio apartment has something to offer. Ready to explore the possibilities? Get in touch with us today to discover how this adaptable studio apartment can fit your lifestyle and investment goals.