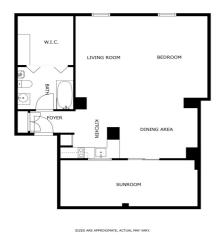

## Costa del Sol, Málaga

Welcome to a cozy and functional studio apartment with tourist license located in the heart of Malaga's historic center. This penthouse studio offers an efficient layout that suits the lifestyle of a modern, on-the-go individual. With 38m² of interior space, this studio makes the most of its design, providing a comfortable living area that seamlessly combines the living, sleeping, and dining spaces. The sloping ceiling and Velux windows create a unique atmosphere, letting in natural light and adding a touch of character. Step out onto the 17m² glass-covered terrace, a versatile space that can be your personal sun-soaked spot or an adaptable area for work or relaxation. Whether you're catching some rays or need an extra nook for studying or even a home office setup, this space can cater to your needs. The apartment features a neat white kitchen that's designed to be functional yet unobtrusive. A spacious bathroom completes the package, offering all the essentials you need for daily living. Storage has been smartly integrated, helping you keep your space organized and clutter-free. The added benefit of a tourist license adds potential for generating extra income if you decide to rent it out when you're not using it. Situated in Malaga's historic center, this studio offers convenient access to the city's cultural scene, dining options, and entertainment. Whether you're a tech professional seeking a practical weekday crash pad, a student in need of a comfortable study space, or someone who simply wants a weekend escape in a lively city, this studio apartment has something to offer. Ready to explore the possibilities? Get in touch with us today to discover how this adaptable studio apartment can fit your lifestyle and investment goals.