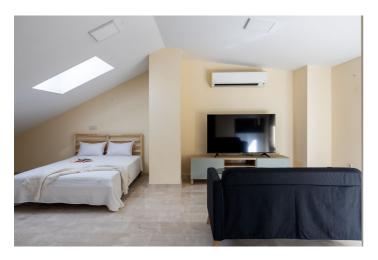

## Costa del Sol, Málaga

Welcome to a cozy and functional studio apartment with tourist license located in the heart of Malaga's historic center. This penthouse studio offers an efficient layout that suits the lifestyle of a modern, on-the-go individual. With 38m² of interior space, this studio makes the most of its design, providing a comfortable living area that seamlessly combines the living, sleeping, and dining spaces. The sloping ceiling and Velux windows create a unique atmosphere, letting in natural light and adding a touch of character. Step out onto the 17m² glass-covered terrace, a versatile space that can be your personal sun-soaked spot or an adaptable area for work or relaxation. Whether you're catching some rays or need an extra nook for studying or even a home office setup, this space can cater to your needs. The apartment features a neat white kitchen that's designed to be functional yet unobtrusive. A spacious bathroom completes the package, offering all the essentials you need for daily living. Storage has been smartly integrated, helping you keep your space organized and clutter-free. The added benefit of a tourist license adds potential for generating extra income if you decide to rent it out when you're not using it. Situated in Malaga's historic center, this studio offers convenient access to the city's cultural scene, dining options, and entertainment. Whether you're a tech professional seeking a practical weekday crash pad, a student in need of a comfortable study space, or someone who simply wants a weekend escape in a lively city, this studio apartment has something to offer. Ready to explore the possibilities? Get in touch with us today to discover how this adaptable studio apartment can fit your lifestyle and investment goals.