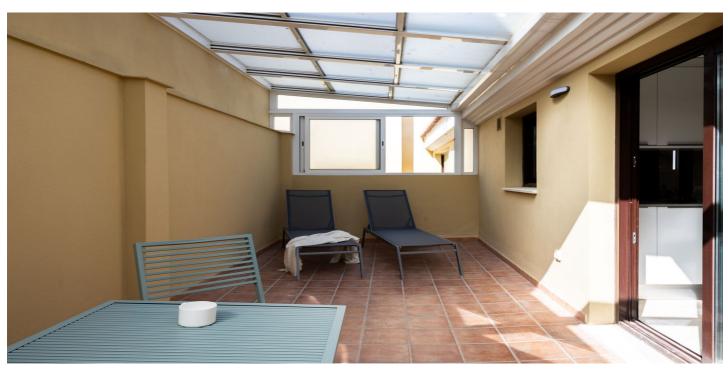

## Costa del Sol, Málaga

Welcome to a cozy and functional studio apartment with tourist license located in the heart of Malaga's historic center. This penthouse studio offers an efficient layout that suits the lifestyle of a modern, on-the-go individual. With 38m<sup>2</sup> of interior space, this studio makes the most of its design, providing a comfortable living area that seamlessly combines the living, sleeping, and dining spaces. The sloping ceiling and Velux windows create a unique atmosphere, letting in natural light and adding a touch of character. Step out onto the 17m<sup>2</sup> glass-covered terrace, a versatile space that can be your personal sun-soaked spot or an adaptable area for work or relaxation. Whether you're catching some rays or need an extra nook for studying or even a home office setup, this space can cater to your needs. The apartment features a neat white kitchen that's designed to be functional yet unobtrusive. A spacious bathroom completes the package, offering all the essentials you need for daily living. Storage has been smartly integrated, helping you keep your space organized and clutter-free. The added benefit of a tourist license adds potential for generating extra income if you decide to rent it out when you're not using it. Situated in Malaga's historic center, this studio offers convenient access to the city's cultural scene, dining options, and entertainment. Whether you're a tech professional seeking a practical weekday crash pad, a student in need of a comfortable study space, or someone who simply wants a weekend escape in a lively city, this studio apartment has something to offer. Ready to explore the possibilities? Get in touch with us today to discover how this adaptable studio apartment can fit your lifestyle and investment goals.