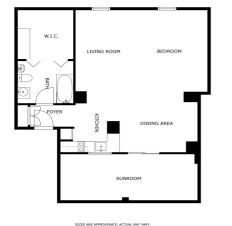

## Penthouse for sale in Málaga, Málaga

Reference: R4402396 Bedrooms: 1 Bathrooms: 1 Build Size: 74m<sup>2</sup> Terrace: 20m<sup>2</sup>

## Costa del Sol, Málaga

Welcome to a cozy and functional studio apartment with tourist license located in the heart of Malaga's historic center. This penthouse studio offers an efficient layout that suits the lifestyle of a modern, on-the-go individual. With 38m<sup>2</sup> of interior space, this studio makes the most of its design, providing a comfortable living area that seamlessly combines the living, sleeping, and dining spaces. The sloping ceiling and Velux windows create a unique atmosphere, letting in natural light and adding a touch of character. Step out onto the 17m<sup>2</sup> glass-covered terrace, a versatile space that can be your personal sun-soaked spot or an adaptable area for work or relaxation. Whether you're catching some rays or need an extra nook for studying or even a home office setup, this space can cater to your needs. The apartment features a neat white kitchen that's designed to be functional yet unobtrusive. A spacious bathroom completes the package, offering all the essentials you need for daily living. Storage has been smartly integrated, helping you keep your space organized and clutter-free. The added benefit of a tourist license adds potential for generating extra income if you decide to rent it out when you're not using it. Situated in Malaga's historic center, this studio offers convenient access to the city's cultural scene, dining options, and entertainment. Whether you're a tech professional seeking a practical weekday crash pad, a student in need of a comfortable study space, or someone who simply wants a weekend escape in a lively city, this studio apartment has something to offer. Ready to explore the possibilities? Get in touch with us today to discover how this adaptable studio apartment can fit your lifestyle and investment goals.