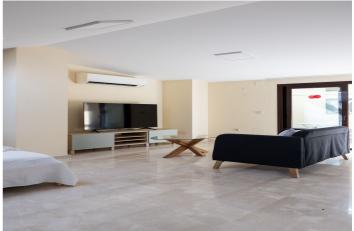

## Costa del Sol, Málaga

Welcome to a cozy and functional studio apartment with tourist license located in the heart of Malaga's historic center. This penthouse studio offers an efficient layout that suits the lifestyle of a modern, on-the-go individual. With 38m<sup>2</sup> of interior space, this studio makes the most of its design, providing a comfortable living area that seamlessly combines the living, sleeping, and dining spaces. The sloping ceiling and Velux windows create a unique atmosphere, letting in natural light and adding a touch of character. Step out onto the 17m<sup>2</sup> glass-covered terrace, a versatile space that can be your personal sun-soaked spot or an adaptable area for work or relaxation. Whether you're catching some rays or need an extra nook for studying or even a home office setup, this space can cater to your needs. The apartment features a neat white kitchen that's designed to be functional yet unobtrusive. A spacious bathroom completes the package, offering all the essentials you need for daily living. Storage has been smartly integrated, helping you keep your space organized and clutter-free. The added benefit of a tourist license adds potential for generating extra income if you decide to rent it out when you're not using it. Situated in Malaga's historic center, this studio offers convenient access to the city's cultural scene, dining options, and entertainment. Whether you're a tech professional seeking a practical weekday crash pad, a student in need of a comfortable study space, or someone who simply wants a weekend escape in a lively city, this studio apartment has something to offer. Ready to explore the possibilities? Get in touch with us today to discover how this adaptable studio apartment can fit your lifestyle and investment goals.