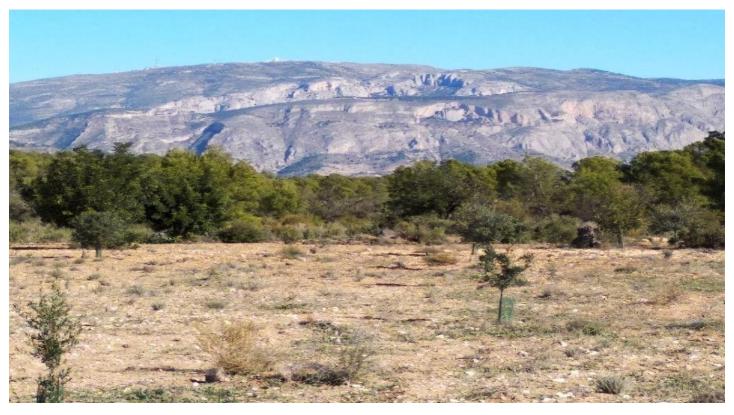

## Costa Blanca South, Relleu

Plot in Relleu of 40.000 m2 with a small shell-ruin of 167 m2 which can be rebuild to a new house.

There can be build a new house of 800m2!

This big plot has large terraces and its planted with almond trees, olive trees (about 300), carob trees etc..

The plot is practically almost flat and its located in a very quiet area with no noise of any kind. Sun all day.

Asphalted road with more than 300 metres of frontage to the plot.

Ideal also to build a country house, country hotel, keep horses, etc. It is allowed with municipal license to install a wooden house.