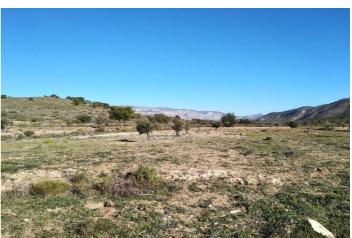

## Costa Blanca South, Relleu

Plot in Relleu of 40.000 m2 with a small shell-ruin of 167 m2 which can be rebuild to a new house.

There can be build a new house of 800m2!

This big plot has large terraces and its planted with almond trees, olive trees (about 300), carob trees etc..

The plot is practically almost flat and its located in a very quiet area with no noise of any kind. Sun all day.

Asphalted road with more than 300 metres of frontage to the plot.

Ideal also to build a country house, country hotel, keep horses, etc. It is allowed with municipal license to install a wooden house.