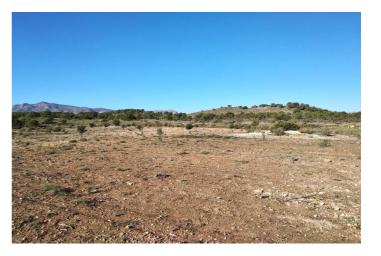

## Costa Blanca South, Relleu

Plot in Relleu of 40.000 m2 with a small shell-ruin of 167 m2 which can be rebuild to a new house.

There can be build a new house of 800m2!

This big plot has large terraces and its planted with almond trees, olive trees (about 300), carob trees etc..

The plot is practically almost flat and its located in a very quiet area with no noise of any kind. Sun all day.

Asphalted road with more than 300 metres of frontage to the plot.

Ideal also to build a country house, country hotel, keep horses, etc. It is allowed with municipal license to install a wooden house.

Drinking water and electricity available. & #13; & #13;

The plot is about 10 km from the motorway toll Villajoyosa and 15 km from the sea. It is 20 minutes from Benidorm and 45 minutes from Alicante airport.