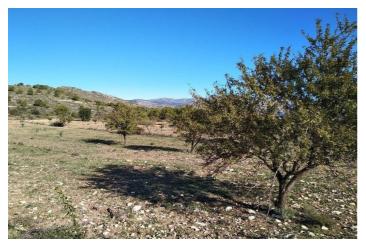

## Costa Blanca South, Relleu

Plot in Relleu of 40.000 m2 with a small shell-ruin of 167 m2 which can be rebuild to a new house.

There can be build a new house of 800m2!

This big plot has large terraces and its planted with almond trees, olive trees (about 300), carob trees etc..

The plot is practically almost flat and its located in a very quiet area with no noise of any kind. Sun all day.

Asphalted road with more than 300 metres of frontage to the plot.

Ideal also to build a country house, country hotel, keep horses, etc. It is allowed with municipal license to install a wooden house.