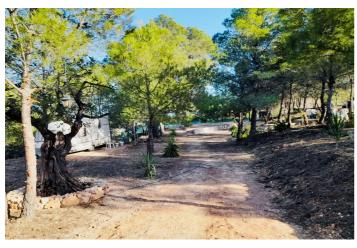

Installation of electricity by means of photovoltaic panels and irrigation water in all the extension of the plot. It has a toilet, caravan, aviaries and more than 100 palm trees.

The land is in different levels and environments with access roads. Centenary trees in a plot with different areas and spaces prepared for the establishment of a mobile home or caravan. 