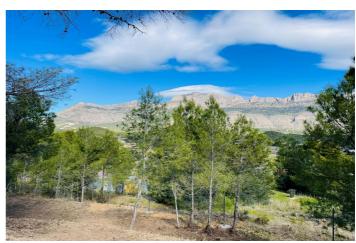

Nice plot of land with beautiful views to the Sierra de Altea. It is fenced in the totality of its perimeter and with sliding access gate, which is accessed by asphalted road up to the same entrance. \$\&\pm\$#13; \$\&\pm\$#13;

Installation of electricity by means of photovoltaic panels and irrigation water in all the extension of the plot. It has a toilet, caravan, aviaries and more than 100 palm trees.

The land is in different levels and environments with access roads. Centenary trees in a plot with different areas and spaces prepared for the establishment of a mobile home or caravan. 