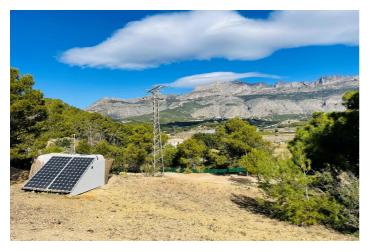

Installation of electricity by means of photovoltaic panels and irrigation water in all the extension of the plot. It has a toilet, caravan, aviaries and more than 100 palm trees.

The land is in different levels and environments with access roads. Centenary trees in a plot with different areas and spaces prepared for the establishment of a mobile home or caravan. 