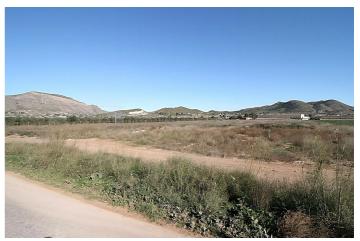

## Vinalopó Medio, Hondón de las Nieves

Flat building plot, Hondón de las Nieves.. Nice, flat building plot, Hondón de las Nieves. Access via tarmac road, just outside the village. The plot measures 12,229 m² according to cadastral data and is zoned agricultural. A house can/may be built with a so-called "footprint" of 2% up to a maximum height of 7 metres. I.e. a house with a building area of approx. 490m², divided over two floors. Uncovered terraces, swimming pool and any underground spaces (e.g. a garage, gym, leisure room) do not count in this calculation. Light and water connections are available. Hondón de las Nieves is a sought-after area for many foreigners amid villages such as La Romana, Monovár, Aspe, Novelda, Hondón de los Frailes and Pinoso. The nearest city is Elche at about 22km with about 250,000 inhabitants, making it the 2nd largest city in Alicante province. Alicante airport is about 35 km away.