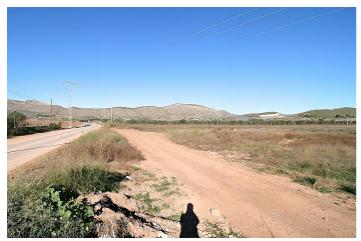

## Vinalopó Medio, Hondón de las Nieves

Flat building plot, Hondón de las Nieves.. Nice, flat building plot, Hondón de las Nieves. Access via tarmac road, just outside the village. The plot measures 12,229 m² according to cadastral data and is zoned agricultural. A house can/may be built with a so-called "footprint" of 2% up to a maximum height of 7 metres. I.e. a house with a building area of approx. 490m², divided over two floors. Uncovered terraces, swimming pool and any underground spaces (e.g. a garage, gym, leisure room) do not count in this calculation. Light and water connections are available. Hondón de las Nieves is a sought-after area for many foreigners amid villages such as La Romana, Monovár, Aspe, Novelda, Hondón de los Frailes and Pinoso. The nearest city is Elche at about 22km with about 250,000 inhabitants, making it the 2nd largest city in Alicante province. Alicante airport is about 35 km away.