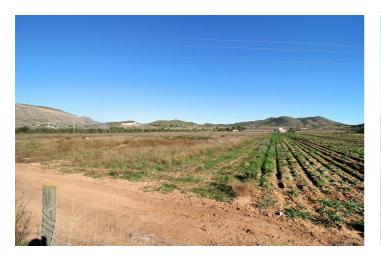

## Vinalopó Medio, Hondón de las Nieves

Flat building plot, Hondón de las Nieves.. Nice, flat building plot, Hondón de las Nieves. Access via tarmac road, just outside the village. The plot measures 12,229 m² according to cadastral data and is zoned agricultural. A house can/may be built with a so-called "footprint" of 2% up to a maximum height of 7 metres. I.e. a house with a building area of approx. 490m², divided over two floors. Uncovered terraces, swimming pool and any underground spaces (e.g. a garage, gym, leisure room) do not count in this calculation. Light and water connections are available. Hondón de las Nieves is a sought-after area for many foreigners amid villages such as La Romana, Monovár, Aspe, Novelda, Hondón de los Frailes and Pinoso. The nearest city is Elche at about 22km with about 250,000 inhabitants, making it the 2nd largest city in Alicante province. Alicante airport is about 35 km away.