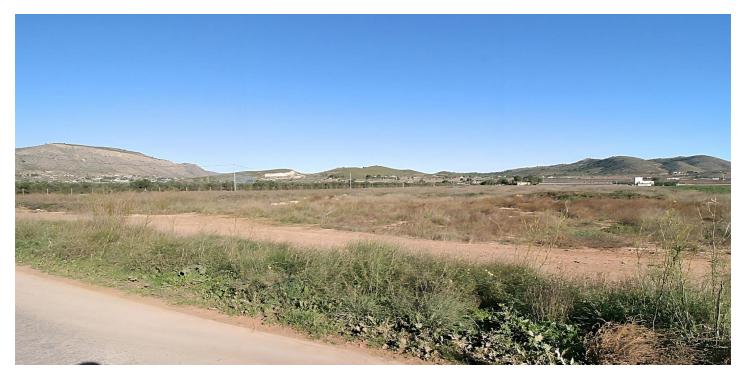

## Vinalopó Medio, Hondón de las Nieves

Flat building plot, Hondón de las Nieves.. Nice, flat building plot, Hondón de las Nieves. Access via tarmac road, just outside the village. The plot measures 12,229 m² according to cadastral data and is zoned agricultural. A house can/may be built with a so-called "footprint" of 2% up to a maximum height of 7 metres. I.e. a house with a building area of approx. 490m², divided over two floors. Uncovered terraces, swimming pool and any underground spaces (e.g. a garage, gym, leisure room) do not count in this calculation. Light and water connections are available. Hondón de las Nieves is a sought-after area for many foreigners amid villages such as La Romana, Monovár, Aspe, Novelda, Hondón de los Frailes and Pinoso. The nearest city is Elche at about 22km with about 250,000 inhabitants, making it the 2nd largest city in Alicante province. Alicante airport is about 35 km away.