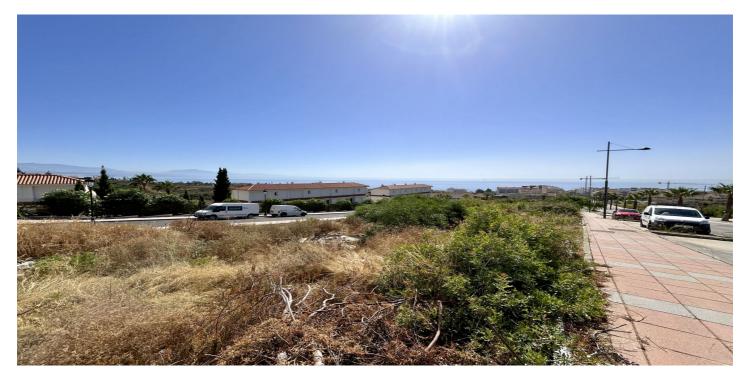

## Costa del Sol, Manilva

For sale is an exceptional plot located in Manilva Costa, just a few steps from the beautiful beaches of the area. The plot offers magnificent panoramic views of the sea and mountains. All infrastructure (water, electricity, etc.) is already available in the area.

Additionally, it is situated in a quiet environment just:

- 8 minutes from Estepona,
- 8 minutes from Manilva
- 30 minutes from Gibraltar
- 50 minutes from Málaga

Plot characteristics:

Total Area: 638 m<sup>2</sup> Buildability: 375 m<sup>2</sup>